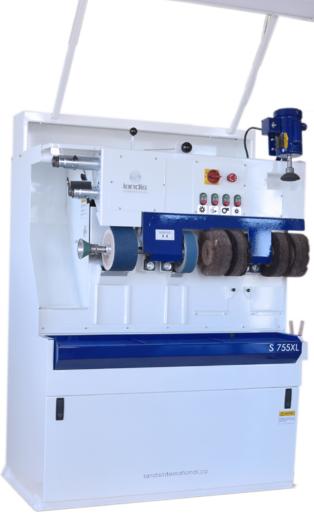

## Finisher S 755XL

Compact • Versatile • High-Performance

SKU: LANDISS755XLG2

The S 755XL has been designed to meet most of the needs of a busy workshop while occupying just a fraction of the floor space without compromising the high standards you've come to expect from Landis machinery. The S 755XL is a highly efficient and versatile. equipped with a powerful dust collection system.

## **Features**

- (1) 4" x 59" (102 x 1499 mm) sanding belt with belt scraper
- (1) 2" x 22" (51 x 559 mm) sanding belt with belt scraper
- (4) horsehair brushes: (2) on bayonet fitting
- Adjustable sole trimmer with carbide cutter
- Adjustable top lift trimmer on bayonet with carbide cutter
- Heel breaster on bayonet 50 mm
- Naumkeag
- Bag shaker
- Top access belt release
- Front access for easy cleaning
- Direct drive blower with dust drawer
- Enclosed back filters
- On casters for easy back access

## **Specifications**

• Dimensions:

Width: 50-3/4" (1270 mm) Depth: 31-1/8" (785 mm)

Height: 72" (1829 mm) or with LED light 87-1/8" (2210 mm)

• (4) motors 230 V, 1 phase, 23.1 Amps, 3.92 hp