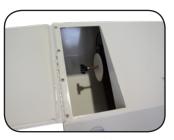

## **Features**

- One quick-change 4" x 59" (102 x 1500 mm) belt with easy access with belt scraper
- One 4" x 3" (102 x 76 mm) expanding sanding drum with interchangeable bayonet
- 18" clearance under the belt
- Larger dust bag for better suction
- Adjustable belt tensioner on the front top for easy access
- Scotch brite wheel on interchangeable bayonet
- Left side with direct suction for accessories
- Dust port doors to maximize dust collection of work area
- 3/4 HP direct drive dust collector motor
- Sanding belt scrapers for more efficient dust control
- Front access dust collection drawer
- Removable front dust tray
- On 4 steel casters