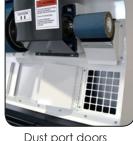

## **Options**

- Adjustable Naumkeg
- Led Light System

Easy access for adjustment belt tensioner

Dust port doors

Sanding belt scrapers

Dust collection drawer

Removable front dust tray

## **Features**

- One quick-change 4" x 59" (102 x 1500 mm) belt with easy access with belt scraper
- One 4" x 3" (102 x 76 mm) expanding sanding drum with interchangeable bayonet
- 18" clearance under the belt
- Larger dust bag for better suction
- Adjustable belt tensioner on the front top for easy access
- Scotch brite wheel on interchangeable bayonet
- Left side with direct suction for accessories
- Dust port doors to maximize dust collection of work area
- 3/4 HP direct drive dust collector motor
- Sanding belt scrapers for more efficient dust control
- Front access dust collection drawer
- Removable front dust tray
- On 4 steel casters