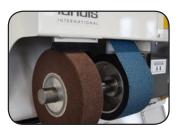

## **Features**

- One quick-change 4" x 59" (102 x 1500 mm) belt with easy access with belt scraper
- One 4" x 3" (102 x 76 mm) expanding sanding drum with interchangeable bayonet
- 18" clearance under the belt
- Larger dust bag for better suction
- Adjustable belt tensioner on the front top for easy access
- Scotch brite wheel on interchangeable bayonet
- Left side with direct suction for accessories
- Dust port doors to maximize dust collection of work area
- 3/4 HP direct drive dust collector motor
- Sanding belt scrapers for more efficient dust control
- Front access dust collection drawer
- Removable front dust tray
- On 4 steel casters