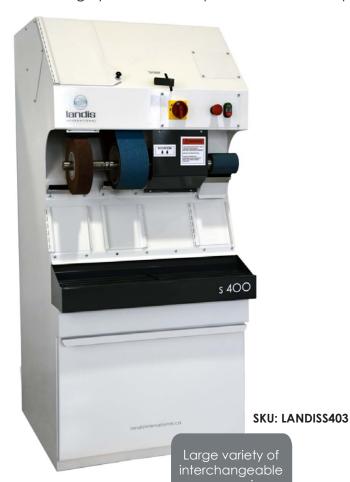

## Sander S 400

S 400 is a highly efficient compact sander with a powerful vacuum system.

**Specifications** 

Dimensions:

Width: 31" (788 mm) Depth: 32" (813 mm) Height: 63" (1600 mm) Net weight: 478 lbs (217 kg)

## **Features**

- One quick-change 4" x 59" (102 x 1500 mm) belt with easy access with belt scraper
- One 4" x 3" (102 x 76 mm) expanding sanding drum with interchangeable bayonet
- 18" clearance under the belt
- Larger dust bag for better suction
- Adjustable belt tensioner on the front top for easy access
- Scotch brite wheel on interchangeable bayonet
- Left side with direct suction for accessories
- Dust port doors to maximize dust collection of work area
- 3/4 HP direct drive dust collector motor
- Sanding belt scrapers for more efficient dust control
- Front access dust collection drawer
- Removable front dust tray
- On 4 steel casters