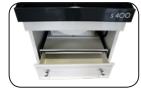

## **Options**

- Adjustable Naumkeg
- Led Light System

Easy access for adjustment belt tensioner

Dust port doors

Sanding belt scrapers

Dust collection drawer

Removable front dust tray

## **Features**

- One quick-change 4" x 59" (102 x 1500 mm) belt with easy access with belt scraper
- One 4" x 3" (102 x 76 mm) expanding sanding drum with interchangeable bayonet
- 18" clearance under the belt
- Larger dust bag for better suction
- Adjustable belt tensioner on the front top for easy access
- Scotch brite wheel on interchangeable bayonet
- Left side with direct suction for accessories
- Dust port doors to maximize dust collection of work area
- 3/4 HP direct drive dust collector motor
- Sanding belt scrapers for more efficient dust control
- Front access dust collection drawer
- Removable front dust tray
- On 4 steel casters