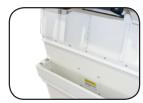

## **Options**

- Adjustable Naumkeg
- Led Light System

Easy access for adjustment belt tensioner

Dust port doors

Sanding belt scrapers

Dust collection drawer

Removable front dust tray

## **Features**

- One quick-change 4" x 59" (102 x 1500 mm) belt with easy access with belt scraper
- One 4" x 3" (102 x 76 mm) expanding sanding drum with interchangeable bayonet
- 18" clearance under the belt
- Larger dust bag for better suction
- Adjustable belt tensioner on the front top for easy access
- Scotch brite wheel on interchangeable bayonet
- Left side with direct suction for accessories
- Dust port doors to maximize dust collection of work area
- 3/4 HP direct drive dust collector motor
- Sanding belt scrapers for more efficient dust control
- Front access dust collection drawer
- Removable front dust tray
- On 4 steel casters