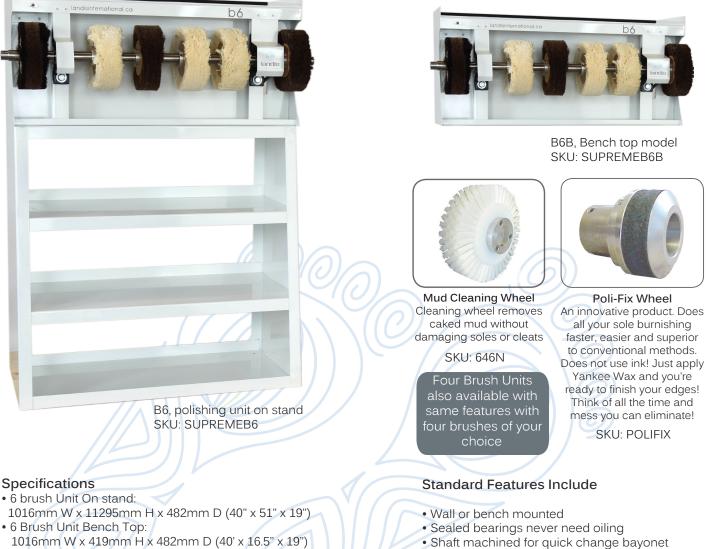

## **Polishing Unit**

The Pro Shiner B6B Perfectly Suited for Hotels, Locker Rooms or Golf Clubs and Shoe Repair Workshop

- Net Weight: 43Kg (95 Lbs.)
- Height with stand: 1295mm (51")
- Net Weight with stand: 76Kg (168Lbs.)
- Crated Weight with stand: 100Kg (219Lbs.)
- Voltage: 115 Volts,6.8 amps, .33Hp

## Options

- 6' welt brush on main shaft instead of yarn brushes
- Vacuum system

800 Rossiter St., Saint-Jean-sur-Richelieu, QC J3B 8J1 Canada 450-359-8800 • 1-800-634-0806 landisinternational.ca

- Many optional accessories available
- 3 x 203mm (8") yarn brushes
- 3 x 203mm (8") horsehair brushes
- Deep shelf holds many pairs of shoes